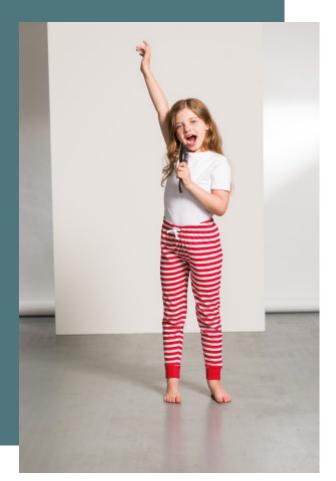

# SM085 Kids' pyjama trousers

Soft and comfortable fabric.

Flexible elasticated waistband.

Ribbing at the hems for a modern look.

96% cotton/4% elastane. Stretchy pyjama trousers with elasticated waistband and imitation drawstring. Cuffed hem in the same fabric. Detachable label.

| Sizes                                                                                                                     | Grammage |
|---------------------------------------------------------------------------------------------------------------------------|----------|
| 5/6 years (5/6<br>ans) - 7/8<br>years (7/8<br>ans) - 9/10<br>years (9/10<br>ans) - 11/12<br>years (11/12<br>ans) - 13 ans | 180 gsm  |