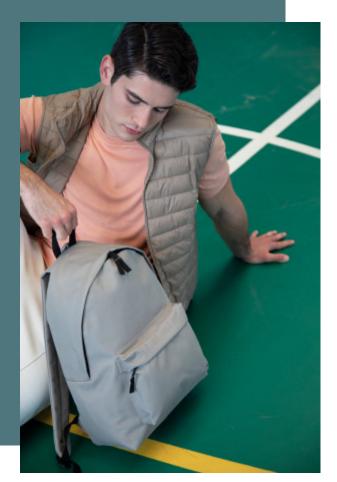

# Casual recycled backpack with front pocket

Eco-friendly bag, made with 50% recycled polyester.

Padded straps and back for greater comfort.

Large front pocket, with easy decoration access.

100% polyester. Casual backpack made with 50% recycled polyester. Large front pocket with zip fastening. Padded back and straps.

One Size 24 | 30 cm x 19 cm x 42 cm