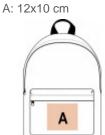

polyester. Casual backpack made with 50% recycled polyester. Large front pocket with zip fastening. Padded back and straps.

One Size 24 | 30 cm x 19 cm x 42 cm

#### Grammage

245 gsm

















| Α.     |   | - 1 |   |       |    |   |      |    |              |    |   |   | 4.0 |   |    |
|--------|---|-----|---|-------|----|---|------|----|--------------|----|---|---|-----|---|----|
| Δ      | a | а   | п | . 16  | ٦n | a | ır   | ٦T | n            | rı | m | а | tı  | റ | ın |
| $\neg$ | ч | м   |   | . 1 🔻 |    | ш | <br> |    | $\mathbf{v}$ |    |   | ш |     | v |    |

| 1       | ONE SIZE |  |  |  |  |  |
|---------|----------|--|--|--|--|--|
| Colours | €12.44   |  |  |  |  |  |

**Customs code** Logistic

42029291



# **Country of origin**

**Decoration zone** 

China



## **Colours**















Twilight Blue