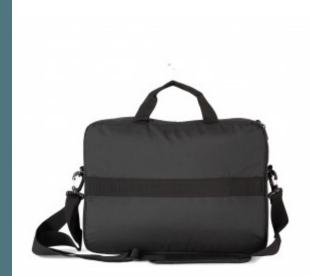

# Recycled work bag with laptop compartment

Fully padded main compartment to fit and protect up to 15-inch laptops.

The practical rear closure is designed to be used as a trolley-sleeve.

Made from recycled polyester for sustainable fashion.

100% polyester. Work bag made from 60% recycled polyester. Double front pocket with zip fastening for easy decoration access. Main padded compartment for a laptop measuring up to 15". Rear tab to slide the bag onto the handle of trolley.

| Sizes    | Capacity | Dimensions           |
|----------|----------|----------------------|
| One Size | 7        | 39 cm x 6 cm x 29 cm |

Grammage

380 gsm

All rights reserved ©