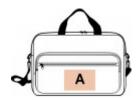

laptops.

The practical rear closure is designed to be used as a trolley-sleeve.

Made from recycled polyester for sustainable fashion.

100% polyester. Work bag made from 60% recycled polyester. Double front pocket with zip fastening for easy decoration access. Main padded compartment for a laptop measuring up to 15". Rear tab to slide the bag onto the handle of trolley.

| Sizes    | Capacity | Dimensions           |
|----------|----------|----------------------|
| One Size | 7        | 39 cm x 6 cm x 29 cm |

Grammage

380 gsm



















All rights reserved ©

| 1       | ONE SIZE |  |
|---------|----------|--|
| Colours | €26.66   |  |

#### **Additional information**

**Customs code** Logistic

42021291



15

# **Country of origin**

**Decoration zone** 

China

A: 20x8 cm



## **Colours**





Light