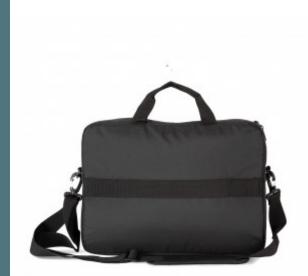

# Recycled work bag with laptop compartment

Fully padded main compartment to fit and protect up to 15-inch laptops.

The practical rear closure is designed to be used as a trolley-sleeve.

Made from recycled polyester for sustainable fashion.

100% polyester. Work bag made from 60% recycled polyester. Double front pocket with zip fastening for easy decoration access. Main padded compartment for a laptop measuring up to 15". Rear tab to slide the bag onto the handle of trolley.