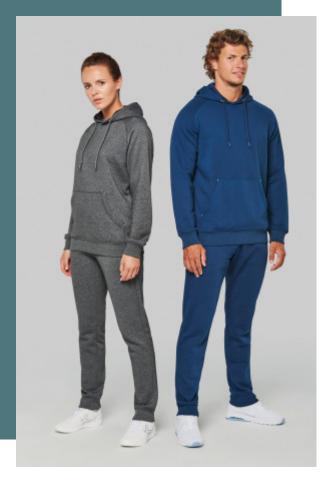

# **Unisex hoodie**

Brushed fleece for greater comfort.

Very easy to personalise thanks to the tear-away and a special half-circle finish on the back neckline.

Made using very durable vortex thread.

65% polyester/35% cotton. Vortex thread. Brushed fleece. Combed cotton. Slim fit. Raglan sleeves. Hood lined in matching mesh knit. Taped neck inside hood, drawstring eyelets and fluorescent bar tacks on the pockets. Kangaroo pockets with 1 fluorescent phone pocket. 2x2 lined ribbed cuffs and hem. Half-moon finish at the neckline to facilitate decoration access inside. Tear-away brand label.