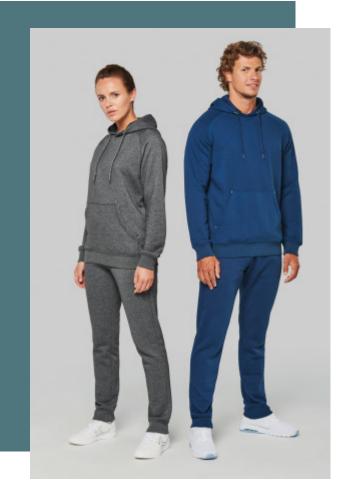

## **Unisex hoodie**

Brushed fleece for greater comfort.

Very easy to personalise thanks to the tear-away and a special half-circle finish on the back neckline.

Made using very durable vortex thread.

65% polyester/35% cotton. Vortex thread. Brushed fleece. Combed cotton. Slim fit. Raglan sleeves. Hood lined in matching mesh knit. Taped neck inside hood, drawstring eyelets and fluorescent bar tacks on the pockets. Kangaroo pockets with 1 fluorescent phone pocket. 2x2 lined ribbed cuffs and hem. Half-moon finish at the neckline to facilitate decoration access inside. Tear-away brand label.

| Sizes                                 | Grammage |
|---------------------------------------|----------|
| XS - S - M - L<br>- XL - XXL -<br>3XL | 280 gsm  |

All rights reserved ©

| 1       | XS - 3XL |
|---------|----------|
| Colours | €34.96   |