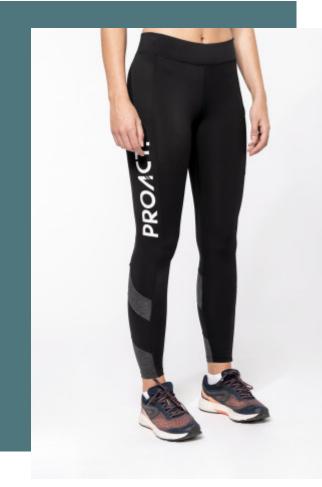

## Padel ladies' two-tone leggings

On-trend contrasting design.

Figure-hugging for greater comfort and mobility.

Easy to personalise thanks to the tear-away label.

81% polyester/19% elastane. Stretchy fabric. Contrasting inserts on the calves and sides for a modern design. Waistband with elasticated support throughout for optimal comfort. Storage pocket on the left side. Double matching overstitching at waistband, crotch, front and back. Twin needle finish at hem. Tear-away brand label. (Example of branding, sold blank).