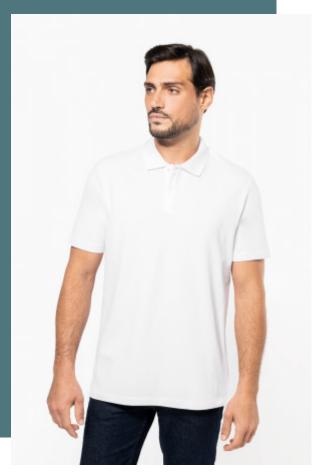

# Men's short-sleeved Supima® polo shirt

Premium American Supima® cotton. This cotton's extra long fibres give it extra softness and durability.

Understated, elegant, straight fit.

95% cotton /5% elastane. Piqué knit in Supima® cotton. High-quality fabric, soft and silky to the touch. 1x1 ribbed neck, matching taped neck inside the neckline. Placket with 2 matching buttons. Shoulder seam backed with silicon band. Twin-needle overstitched finish at cuffs and hem. No brand label on neck, only size tag for easy decoration access.