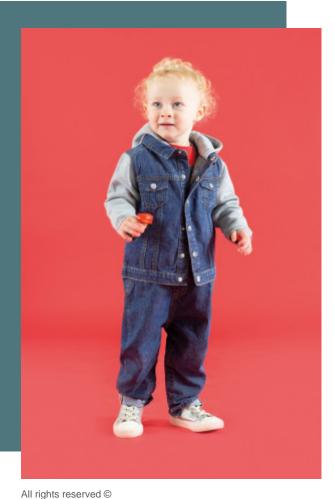

# Kids' hooded denim jacket

Dual fabric: soft and hard wearing.

Ideal for mid-season.

YKK snap fasteners.

Denim: 100% cotton. Hood and sleeves: 71% cotton/23% polyester. Denim jacket with hood and sleeves in sweatshirt material. YKK snap fasteners. Two front flap pockets.