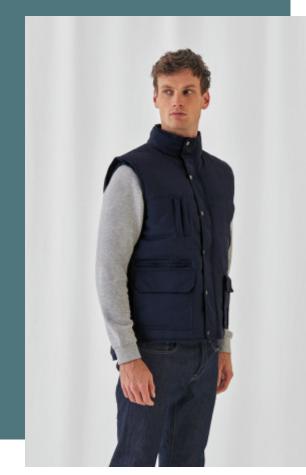

## **Explorer Bodywarmer**

Padding in thermal insulating polyester fibres.

Wind breaker armholes, longer back.

Nine multi-purpose pockets.

Outer layer: 65% polyester/35% cotton. Inner layer: 100% heavy padded polyester lining for extra warmth. Full zip front. Metal press studs. 4 outer pockets, including 2 with zip fastening. 2 extra outer pencil pockets. 1 inner wallet pocket. Longer back. Adjustable wind-stoppers in the armholes with elasticated cord and stoppers.