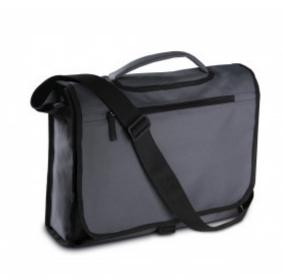

## **Document bag**

Adjustable shoulder strap for greater comfort.

Practical and elegant pen and business card holders.

Flap with zipped front pocket and buckle fastening to keep everything in one place.

Document bag in 600D polyester. Adjustable shoulder strap. Flap with front zip pocket and buckle. Pen and business card holder.

| Sizes | Capacity | Dimensions |
|-------|----------|------------|
|-------|----------|------------|