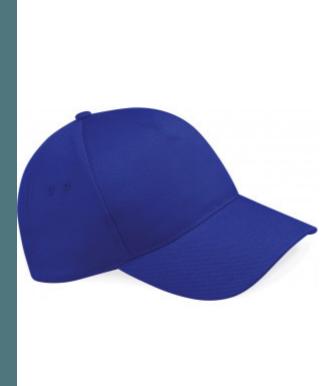

## **Ultimate 5 Panels Cap**

Thick, resistant fabric.

Adjustable waistband for an optimum fit.

Graphite

Grey

Comfortable and breathable.

100% cotton drill. Rip-Strip<sup>™</sup> size adjuster. Stitched ventilation eyelets.Perfect for print and embroidery.