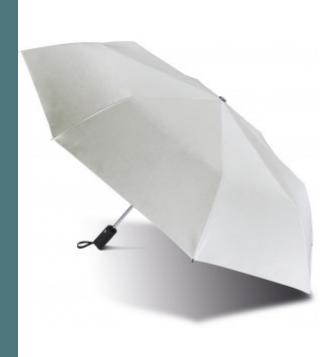

### KI2011 **AUTO OPEN mini umbrella**

Mini format that can be taken anywhere without unnecessary weight

Fast and practical automatic opening and closing.

Aluminium and fibre glass frame for a more lightweight design.

21" (54 cm) rib length foldable mini umbrella. Three-part folding system. Auto opening and closing. Aluminium/fibreglass frame, metal shaft and tips. Polyester pongee canopy. Polypropylene handle.

| Sizes    | Dimensions                    |
|----------|-------------------------------|
| One Size | 0 cm x 0 cm x 0 cm x 96<br>cm |