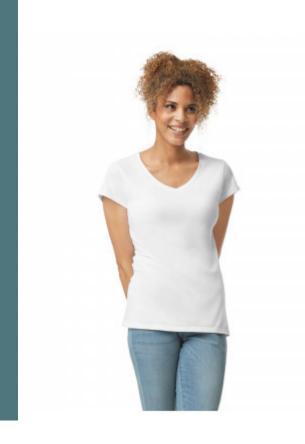

# **Ladies' Softstyle V-neck T-shirt**

Pre-shrunk cotton: resistant wash after wash.

Detachable label easy to re-label.

100% preshrunk ringspun cotton (RS Sport Grey: 90% cotton/10% polyester; Heather: 35% cotton/65% polyester). Jersey knit. Taped neck and shoulders. Side seam construction with stylish tapered fit. Twin needle stitching at the sleeves and hem.