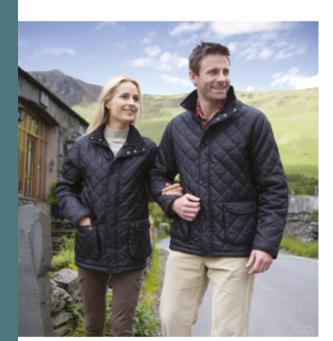

# **Cheltenham Jacket**

Water repellent and hard-wearing.

Optimum protection against wind and rain.

Heat retention.

Outer and lining: 100% polyester taffeta with acrylic coating. Diamond quilting. Padding: 100% 4 oz polyester. Showerproof, windproof Corduroy collar. Front zip. Stud closing front storm flap. 2 press stud pockets at the front. Studded rear saddle vents. Inside chest pocket.