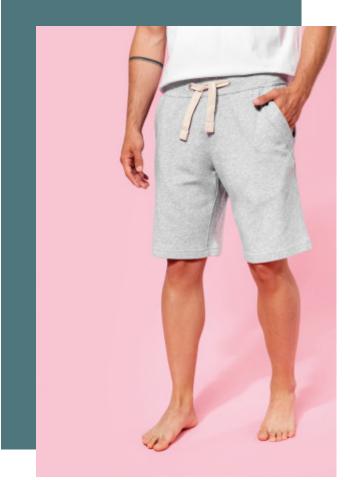

## **Unisex French terryBermuda shorts**

The essential Bermuda shorts now in a soft and comfortable fabric.

Made from French Terry that is supple and comfortable to wear.

Casual, relaxed look. Lounge Collection.

80% combed cotton / 20% polyester. (Oxford Grey : 76% combed cotton / 21% polyester / 3% viscose). Low shrinkage French Terry. Large waistband with drawcord. 2 front pockets. 1 rear pocket with raw edges. Twin needle finishing at the hem.

#### Sizes Grammage

XS - S - M - L 280 gsm - XL - XXL -3XL - 4XL

All rights reserved ©