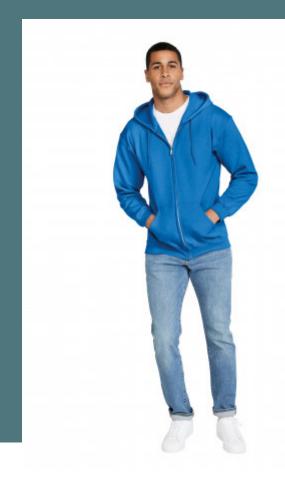

# Heavy Blend™ Men's Full Zip **Hooded Sweatshirt**

Air Jet thread – soft anti-pilling surface.

Cotton/polyester blend: comfort and resistance.

Detachable label easy to re-label.

50% cotton/50% polyester. Preshrunk fleece. Air Jet yarn for softer feel and no pilling. Set-in sleeves. Unlined hood with colour-matched drawstring. Overlapped fabric across metal zipper allows full front printing. Pouch pockets. Classic fit.