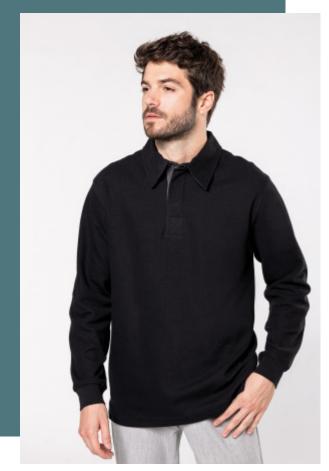

## **FRENCH RIB - LONG-SLEEVED RIBBED POLO SHIRT**

Ribbed polo shirt for complete comfort.

Casual fit and classic polo neck.

Contrasting inside collar and button placket.

100% cotton rib (Heather: 85% cotton/15% viscose). Twill taped neck and side vents. 3-button placket. Twin needle finishing.