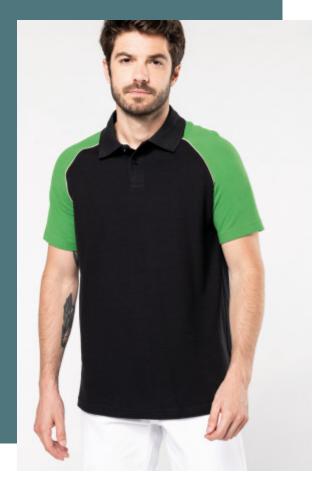

## **Baseball > Short-sleeved polo shirt**

Sporty, casual look.

Raglan sleeves and contrasting piping.

Made from 100% cotton piqué, soft and comfortable.

100% cotton piqué. Ribbed collar with neck tape. Contrast raglan sleeves with Light Grey contrast piping at the armholes. 2-button matching placket. Twin needle finishing.