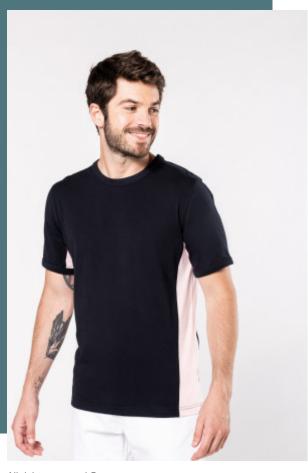

## Tiger > Short-sleeved two-tone T-shirt

Sporty, casual look.

KARIBAN

Contrasting panels at the sides and under the sleeves.

Made from 100% cotton jersey.

100% cotton jersey. Ribbed neck and cuffs with cotton and elastane. Contrast side and sleeve panels. Twin needle finishing.

## **Colours**

Black /

Black / Yellow

Navy / Sky Blue

Royal Blue / White