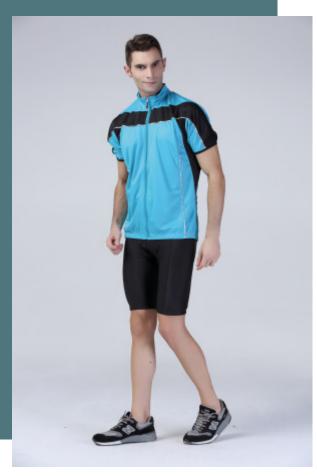

## **Bikewear Shorts**

Lightweight, stretchy and quick-drying fabric.

Antibacterial layer to release moisture.

Silicone cushion for optimal comfort.

80% polyamide (nylon)/20% elastane. Soft athletic Cool Dry ® quick drying performance fabric. Double padding. Antibacterial fabric covered dense silicone insert pad. Silicone leg grip. Elastic waist band. Small inside key pocket. Reflective SPIRO print logo bottom left side leg position.

Sizes

Grammage

S - M - L - XL 200 gsm - XXL

## **Colours**

Black